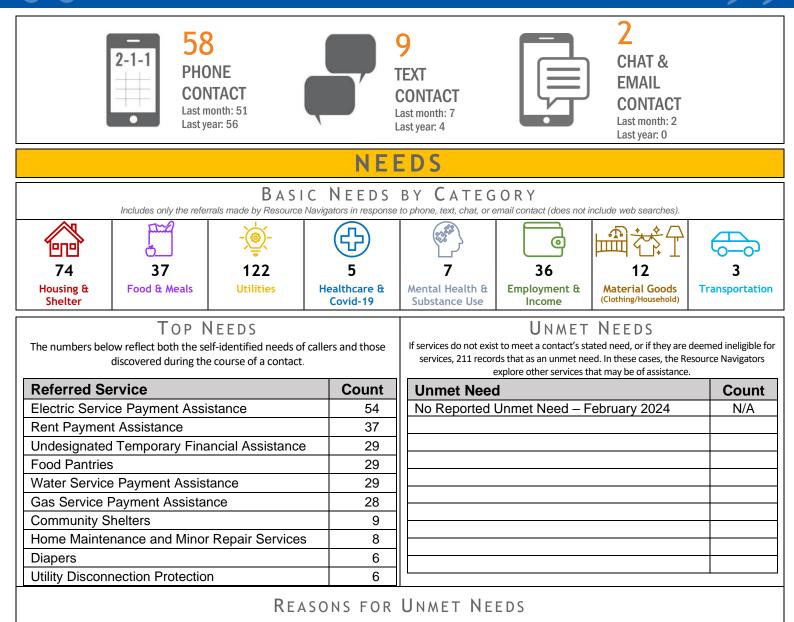

## Lawrence County February 2024

PA 211 Southwest told me what help I was eligible for. I couldn't have figured it out by myself. ~ 211 caller ~

No Reported Unmet Need - February 2024