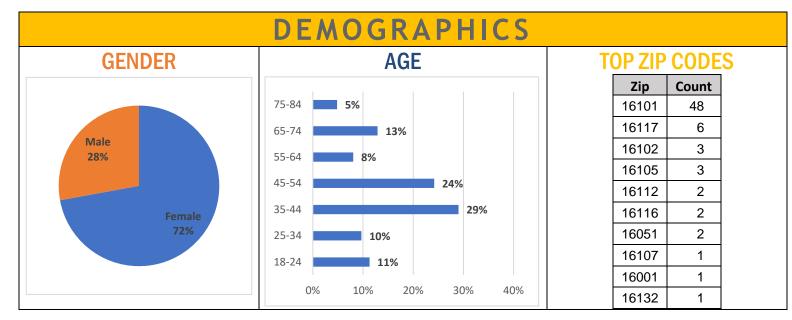

## Lawrence County February 2024



PA 211 Southwest told me what help I was eligible for. I couldn't have figured it out by myself. ~ 211 caller ~



No Reported Unmet Need - February 2024

## Lawrence County, February 2024





| TOP REFERRALS                                                                               |    |
|---------------------------------------------------------------------------------------------|----|
| Catholic Charities of the Diocese of Pittsburgh                                             | 49 |
| Divine Grace Parish                                                                         | 42 |
| Salvation Army - New Castle Corps                                                           | 41 |
| Society of Saint Vincent de Paul Council of Pittsburgh                                      | 29 |
| City Rescue Mission                                                                         | 18 |
| Pennsylvania Department of Human Services - Southwestern County Assistance Offices - LIHE